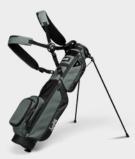

# **LOMA XL**

LOMA XL BAG201 | MATTE BLACK

BAG202 | COBALT BLUE

BAG203 | **HEATHER GRAY** 

BAG204 | MIDNIGHT GREEN

BAG205 | **SEAFOAM** 

 ${\tt BAG207} \mid \textbf{RON BURGUNDY}$ 

LOMA XL BAG222 | TOASTED ALMOND