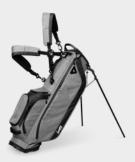

# **LOMA BAG**

LOMA BAG BAG101 | MATTE BLACK

LOMA BAG BAG102 | COBALT BLUE

LOMA BAG BAG103 | **HEATHER GRAY** 

LOMA BAG BAG104 | MIDNIGHT GREEN

LOMA BAG BAG105 | **SEAFOAM** 

LOMA BAG BAG122 | **TOASTED ALMOND** 