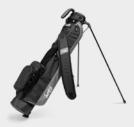

# **LOMA BAG**

LOMA BAG BAG101 | MATTE BLACK

LOMA BAG BAG102 | COBALT BLUE

LOMA BAG BAG103 | **HEATHER GRAY** 

LOMA BAG BAG104 | MIDNIGHT GREEN

LOMA BAG BAG105 | **SEAFOAM** 

LOMA BAG BAG122 | **TOASTED ALMOND** 