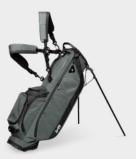

# **LOMA BAG**

LOMA BAG BAG101 | MATTE BLACK

LOMA BAG BAG102 | COBALT BLUE

LOMA BAG BAG103 | **HEATHER GRAY** 

LOMA BAG BAG104 | MIDNIGHT GREEN

LOMA BAG BAG105 | **SEAFOAM** 

LOMA BAG BAG122 | **TOASTED ALMOND** 