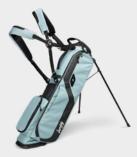

# **LOMA XL**

LOMA XL BAG201 | MATTE BLACK

BAG202 | COBALT BLUE

BAG203 | **HEATHER GRAY** 

BAG204 | MIDNIGHT GREEN

BAG205 | **SEAFOAM** 

 ${\tt BAG207} \mid \textbf{RON BURGUNDY}$ 

LOMA XL BAG222 | TOASTED ALMOND