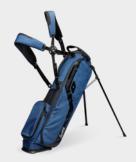

### PERFECT FORE ...

The minimalist golfer looking to scale down from that traditional full set of clubs. Or maybe your rolling with an oversized grip on your putter? The Loma XL is what you want.

Meet the Loma XL! The Loma's bigger brother and our second ever golf bag release. We took our iconic Loma design and made it just slightly bigger to accommodate a few more clubs and added a double strap for extra comfort when walking 18. With the ability to easily carry a half set (8-9 clubs) and weighing only 3.4 pounds, this is a perfect balance of comfort and functionality.

STYLE BAG200-0009

**RRP** £169.99

**SIZE** 33" (H) x 5"(W)

**WEIGHT** 3.4 lbs - Ultra Lightweight

#### **DETAILS**

Carry Up To 8 Clubs
Full-Length 3 Way Dividers
Backpack Style Strap System
Built-In Carry Handle
2 Can Frosty Pocket
Velour Lined Valuables Pocket

Dualflex Stand System Velcro Glove Holder Tee Holder

# **LOMA XL**

LOMA XL BAG201 | MATTE BLACK

BAG202 | COBALT BLUE

BAG203 | **HEATHER GRAY** 

BAG204 | MIDNIGHT GREEN

BAG205 | **SEAFOAM** 

 ${\tt BAG207} \mid \textbf{RON BURGUNDY}$ 

LOMA XL BAG222 | TOASTED ALMOND