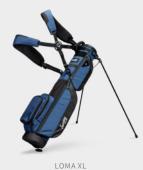

# **LOMA XL**

### PERFECT FORE ...

The minimalist golfer looking to scale down from that traditional full set of clubs. Or maybe your rolling with an oversized grip on your putter? The Loma XL is what you want.

Meet the Loma XL! The Loma's bigger brother and our second ever golf bag release. We took our iconic Loma design and made it just slightly bigger to accommodate a few more clubs and added a double strap for extra comfort when walking 18. With the ability to easily carry a half set (8-9 clubs) and weighing only 3.4 pounds, this is a perfect balance of comfort and functionality.

STYLE BAG200-0009

**RRP** £169.99

**SIZE** 33" (H) x 5"(W)

**WEIGHT** 3.4 lbs - Ultra Lightweight

#### **DETAILS**

Carry Up To 8 Clubs
Full-Length 3 Way Dividers
Backpack Style Strap System
Built-In Carry Handle
2 Can Frosty Pocket
Velour Lined Valuables Pocket

Dualflex Stand System Velcro Glove Holder Tee Holder