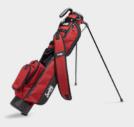

# RYDER 23

BAG401 | MATTE BLACK

BAG402 | **NAVY BLUE** 

BAG403 | **HEATHER GRAY** 

RYDER 23 BAG404 | MIDNIGHT GREEN

BAG405 | TOASTED ALMOND

"SUNDAY **NAILED THIS DESIGN!"** 

- PATRICK C.