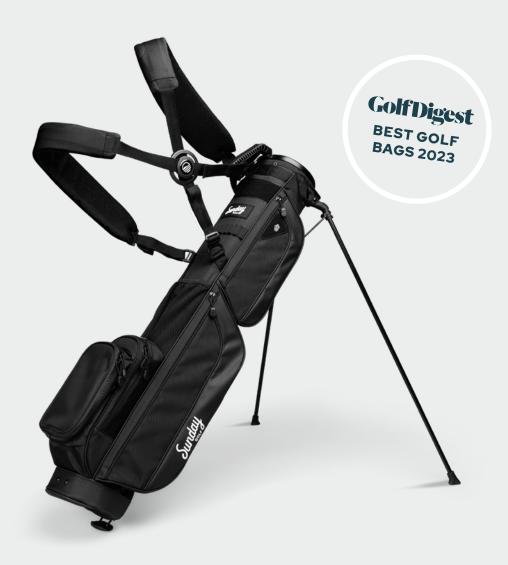

# LOMA BAG PERFECT FORE ...

The local Par 3, practicing at the range, or walking a quick nine.

When all you need is a few clubs, this is your bag. Perfect for the local par 3, practicing at the range, or walking a quick nine. Super lightweight and convenient, the Loma bag is guaranteed to make your next round more enjoyable!

STYLE BAG100-0027

**RRP** £119.99

**SIZE** 32"(H) x 4"(W)

**WEIGHT** 1.95 lbs - Featherweight

### **DETAILS**

Carry Up To 6 Clubs
Full-Length 2 Way Divider
Built-In Carry Handle
Single Strap Included

Frosty Pocket for a tasty bev
Velour Lined Valuables Pocket

Dualflex Stand System Waterproof Zippers Velcro Glove Holder

Tee Holder

LOMA BAG  ${\tt BAG107} \mid \textbf{RON} \ \textbf{BURGUNDY}$ 

BEST SUNDAY BAGS ON THE MARKET

Golf Digest