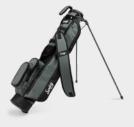

# **LOMA BAG**

LOMA BAG BAG101 | MATTE BLACK

LOMA BAG BAG102 | COBALT BLUE

LOMA BAG BAG103 | **HEATHER GRAY** 

LOMA BAG BAG104 | MIDNIGHT GREEN

LOMA BAG BAG105 | **SEAFOAM** 

LOMA BAG BAG122 | **TOASTED ALMOND** 