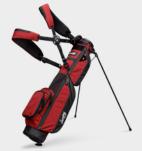

# LOMA BAG PERFECT FORE ...

The local Par 3, practicing at the range, or walking a quick nine.

When all you need is a few clubs, this is your bag. Perfect for the local par 3, practicing at the range, or walking a quick nine. Super lightweight and convenient, the Loma bag is guaranteed to make your next round more enjoyable!

STYLE BAG100-0027

**RRP** £119.99

**SIZE** 32"(H) x 4"(W)

**WEIGHT** 1.95 lbs - Featherweight

### **DETAILS**

Carry Up To 6 Clubs
Full-Length 2 Way Divider
Built-In Carry Handle
Single Strap Included

Frosty Pocket for a tasty bev
Velour Lined Valuables Pocket

Dualflex Stand System Waterproof Zippers Velcro Glove Holder

Tee Holder

# **LOMA BAG**

LOMA BAG BAG101 | MATTE BLACK

LOMA BAG BAG102 | COBALT BLUE

LOMA BAG BAG103 | **HEATHER GRAY** 

LOMA BAG BAG104 | MIDNIGHT GREEN

LOMA BAG BAG105 | **SEAFOAM** 

LOMA BAG BAG122 | **TOASTED ALMOND** 