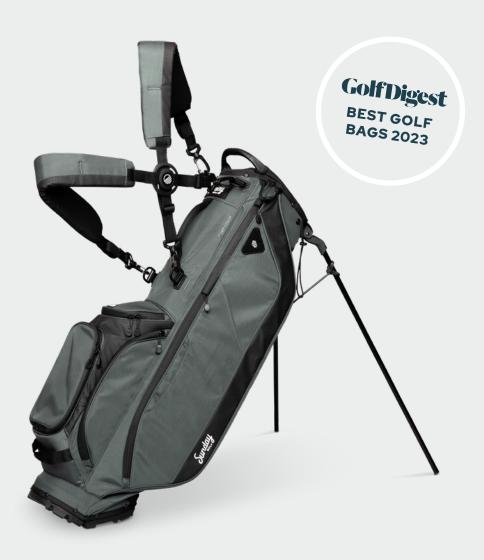

LOMA BAG  ${\tt BAG107} \mid \textbf{RON} \ \textbf{BURGUNDY}$ 

BEST SUNDAY BAGS ON THE MARKET

Golf Digest