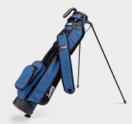

# **LOMA XL**

LOMA XL BAG201 | MATTE BLACK

BAG202 | COBALT BLUE

BAG203 | **HEATHER GRAY** 

BAG204 | MIDNIGHT GREEN

BAG205 | **SEAFOAM** 

 ${\tt BAG207} \mid \textbf{RON BURGUNDY}$ 

LOMA XL BAG222 | TOASTED ALMOND