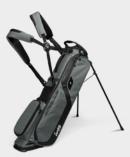

# **LOMA BAG**

LOMA BAG BAG101 | MATTE BLACK

LOMA BAG BAG102 | COBALT BLUE

LOMA BAG BAG103 | **HEATHER GRAY** 

LOMA BAG BAG104 | MIDNIGHT GREEN

LOMA BAG BAG105 | **SEAFOAM** 

LOMA BAG BAG122 | **TOASTED ALMOND** 