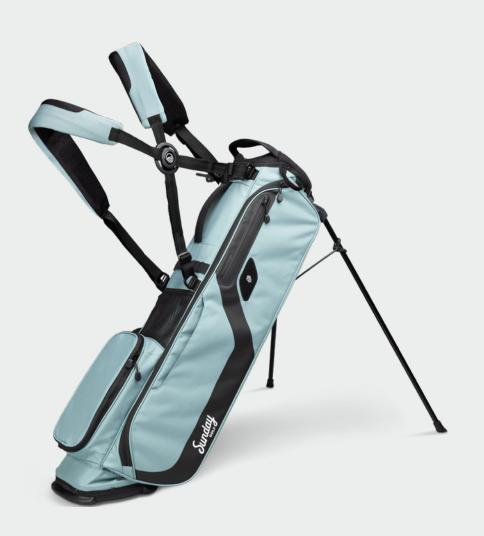

## **EL CAMINO**

### PERFECT FORE ...

Dawn patrol of a great day in the cart. Or maybe you have a couple clubs you know you don't really use and are tired of the extra weight. Then slim down with lightweight El Camino.

The El Camino is the ultimate versatile golf bag. At 3.9 lbs, you'll be walking light for all 18. With its signature flat bottom, it also works perfectly on your cart. If you play with less than 14 and prioritize lightweight versatility then say hello to your new golf bag.

**STYLE** BAG300-00011

**RRP** £189.99

**SIZE** 34"(H) x 7"(W)

**WEIGHT** 3.9 lbs - Lightweight

#### **DETAILS**

Carry Up To 10 Clubs
Full-Length 4 Way Dividers
Backpack Style Strap System
Built-In Carry Handle
Golf Cart Approved
4 Can Frosty Pocket

Velour Lined Valuables Pocket
Dualflex Stand System
Velcro Glove Holder
Tee Holder

# **EL CAMINO**

EL CAMINO BAG301 | MATTE BLACK

BAG302 | COBALT BLUE

BAG303 | **HEATHER GRAY** 

BAG304 | MIDNIGHT GREEN

BAG305 | **SEAFOAM** 

BAG307 | RON BURGUNDY

BAG322 | TOASTED ALMOND