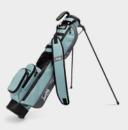

# **LOMA XL**

LOMA XL BAG201 | MATTE BLACK

BAG202 | COBALT BLUE

BAG203 | **HEATHER GRAY** 

BAG204 | MIDNIGHT GREEN

BAG205 | **SEAFOAM** 

 ${\tt BAG207} \mid \textbf{RON BURGUNDY}$ 

LOMA XL BAG222 | TOASTED ALMOND