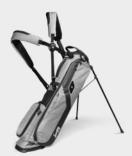

### PERFECT FORE ...

Dawn patrol of a great day in the cart. Or maybe you have a couple clubs you know you don't really use and are tired of the extra weight. Then slim down with lightweight El Camino.

The El Camino is the ultimate versatile golf bag. At 3.9 lbs, you'll be walking light for all 18. With its signature flat bottom, it also works perfectly on your cart. If you play with less than 14 and prioritize lightweight versatility then say hello to your new golf bag.

**STYLE** BAG300-00011

**RRP** £189.99

**SIZE** 34"(H) x 7"(W)

**WEIGHT** 3.9 lbs - Lightweight

#### **DETAILS**

Carry Up To 10 Clubs
Full-Length 4 Way Dividers
Backpack Style Strap System
Built-In Carry Handle
Golf Cart Approved
4 Can Frosty Pocket

Velour Lined Valuables Pocket
Dualflex Stand System
Velcro Glove Holder
Tee Holder

# **EL CAMINO**

EL CAMINO BAG301 | MATTE BLACK

BAG302 | COBALT BLUE

BAG303 | **HEATHER GRAY** 

BAG304 | MIDNIGHT GREEN

BAG305 | **SEAFOAM** 

BAG307 | RON BURGUNDY

BAG322 | TOASTED ALMOND