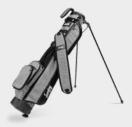

# **EL CAMINO**

EL CAMINO BAG301 | MATTE BLACK

BAG302 | COBALT BLUE

BAG303 | **HEATHER GRAY** 

BAG304 | MIDNIGHT GREEN

BAG305 | **SEAFOAM** 

BAG307 | RON BURGUNDY

BAG322 | TOASTED ALMOND