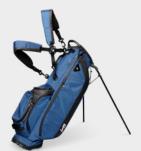

# **LOMA BAG**

LOMA BAG BAG101 | MATTE BLACK

LOMA BAG BAG102 | COBALT BLUE

LOMA BAG BAG103 | **HEATHER GRAY** 

LOMA BAG BAG104 | MIDNIGHT GREEN

LOMA BAG BAG105 | **SEAFOAM** 

LOMA BAG BAG122 | **TOASTED ALMOND** 