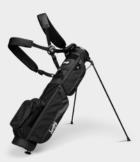

# LOMA BAG PERFECT FORE ...

The local Par 3, practicing at the range, or walking a quick nine.

When all you need is a few clubs, this is your bag. Perfect for the local par 3, practicing at the range, or walking a quick nine. Super lightweight and convenient, the Loma bag is guaranteed to make your next round more enjoyable!

STYLE BAG100-0027

**RRP** £119.99

**SIZE** 32"(H) x 4"(W)

**WEIGHT** 1.95 lbs - Featherweight

### **DETAILS**

Carry Up To 6 Clubs
Full-Length 2 Way Divider
Built-In Carry Handle
Single Strap Included

Frosty Pocket for a tasty bev
Velour Lined Valuables Pocket

Dualflex Stand System Waterproof Zippers Velcro Glove Holder