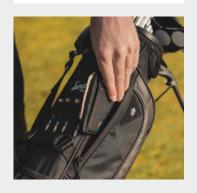

### **DETAILS**

Carry Up To 6 Clubs
Full-Length 2 Way Divider
Built-In Carry Handle
Single Strap Included

Frosty Pocket for a tasty bev
Velour Lined Valuables Pocket

Dualflex Stand System Waterproof Zippers Velcro Glove Holder

#### **DETAILS**

Carry Up To 8 Clubs
Full-Length 3 Way Dividers
Backpack Style Strap System
Built-In Carry Handle
2 Can Frosty Pocket
Velour Lined Valuables Pocket

Dualflex Stand System Velcro Glove Holder Tee Holder

#### **DETAILS**

Carry Up To 10 Clubs
Full-Length 4 Way Dividers
Backpack Style Strap System
Built-In Carry Handle
Golf Cart Approved
4 Can Frosty Pocket

Velour Lined Valuables Pocket
Dualflex Stand System
Velcro Glove Holder
Tee Holder