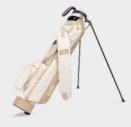

# **EL CAMINO**

EL CAMINO BAG301 | MATTE BLACK

BAG302 | COBALT BLUE

BAG303 | **HEATHER GRAY** 

BAG304 | MIDNIGHT GREEN

BAG305 | **SEAFOAM** 

BAG307 | RON BURGUNDY

BAG322 | TOASTED ALMOND