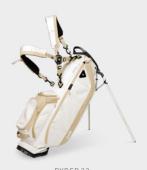

# RYDER 23

BAG401 | MATTE BLACK

BAG402 | **NAVY BLUE** 

BAG403 | **HEATHER GRAY** 

RYDER 23 BAG404 | MIDNIGHT GREEN

BAG405 | TOASTED ALMOND

"SUNDAY **NAILED THIS DESIGN!"** 

- PATRICK C.