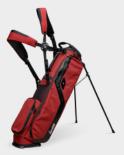

# **EL CAMINO**

EL CAMINO BAG301 | MATTE BLACK

BAG302 | COBALT BLUE

BAG303 | **HEATHER GRAY** 

BAG304 | MIDNIGHT GREEN

BAG305 | **SEAFOAM** 

BAG307 | RON BURGUNDY

BAG322 | TOASTED ALMOND