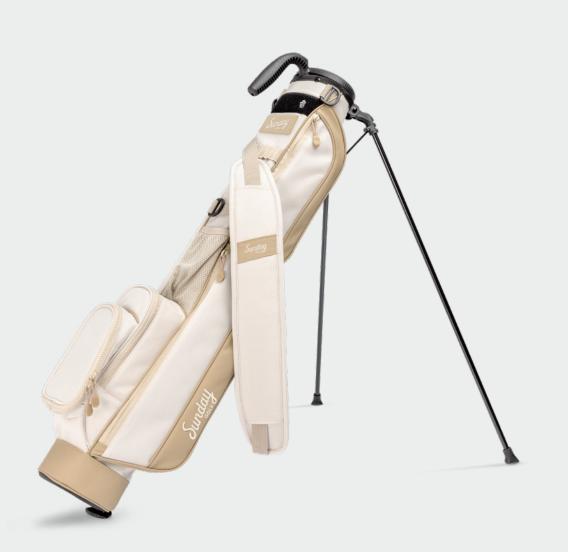

# **LOMA BAG**

LOMA BAG BAG101 | MATTE BLACK

LOMA BAG BAG102 | COBALT BLUE

LOMA BAG BAG103 | **HEATHER GRAY** 

LOMA BAG BAG104 | MIDNIGHT GREEN

LOMA BAG BAG105 | **SEAFOAM** 

LOMA BAG BAG122 | **TOASTED ALMOND** 