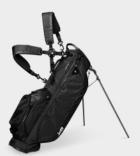

# **LOMA BAG**

LOMA BAG BAG101 | MATTE BLACK

LOMA BAG BAG102 | COBALT BLUE

LOMA BAG BAG103 | **HEATHER GRAY** 

LOMA BAG BAG104 | MIDNIGHT GREEN

LOMA BAG BAG105 | **SEAFOAM** 

LOMA BAG BAG122 | **TOASTED ALMOND** 