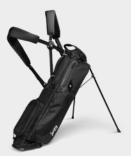

# LOMA BAG PERFECT FORE ...

The local Par 3, practicing at the range, or walking a quick nine.

When all you need is a few clubs, this is your bag. Perfect for the local par 3, practicing at the range, or walking a quick nine. Super lightweight and convenient, the Loma bag is guaranteed to make your next round more enjoyable!

STYLE BAG100-0027

**RRP** £119.99

**SIZE** 32"(H) x 4"(W)

**WEIGHT** 1.95 lbs - Featherweight

### **DETAILS**

Carry Up To 6 Clubs
Full-Length 2 Way Divider
Built-In Carry Handle
Single Strap Included

Frosty Pocket for a tasty bev
Velour Lined Valuables Pocket

Dualflex Stand System Waterproof Zippers Velcro Glove Holder

Tee Holder

# **LOMA BAG**

LOMA BAG BAG101 | MATTE BLACK

LOMA BAG BAG102 | COBALT BLUE

LOMA BAG BAG103 | **HEATHER GRAY** 

LOMA BAG BAG104 | MIDNIGHT GREEN

LOMA BAG BAG105 | **SEAFOAM** 

LOMA BAG BAG122 | **TOASTED ALMOND** 