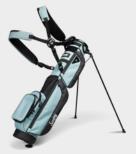

# **LOMA XL**

LOMA XL BAG201 | MATTE BLACK

BAG202 | COBALT BLUE

BAG203 | **HEATHER GRAY** 

BAG204 | MIDNIGHT GREEN

BAG205 | **SEAFOAM** 

 ${\tt BAG207} \mid \textbf{RON BURGUNDY}$ 

LOMA XL BAG222 | TOASTED ALMOND