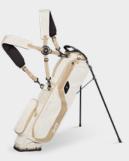

# RYDER 23

BAG401 | MATTE BLACK

BAG402 | **NAVY BLUE** 

BAG403 | **HEATHER GRAY** 

RYDER 23 BAG404 | MIDNIGHT GREEN

BAG405 | TOASTED ALMOND

"SUNDAY **NAILED THIS DESIGN!"** 

- PATRICK C.