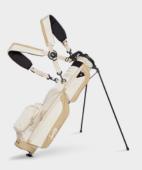

# **LOMA XL**

### PERFECT FORE ...

The minimalist golfer looking to scale down from that traditional full set of clubs. Or maybe your rolling with an oversized grip on your putter? The Loma XL is what you want.

Meet the Loma XL! The Loma's bigger brother and our second ever golf bag release. We took our iconic Loma design and made it just slightly bigger to accommodate a few more clubs and added a double strap for extra comfort when walking 18. With the ability to easily carry a half set (8-9 clubs) and weighing only 3.4 pounds, this is a perfect balance of comfort and functionality.

STYLE BAG200-0009

**RRP** £169.99

**SIZE** 33" (H) x 5"(W)

**WEIGHT** 3.4 lbs - Ultra Lightweight

#### **DETAILS**

Carry Up To 8 Clubs
Full-Length 3 Way Dividers
Backpack Style Strap System
Built-In Carry Handle
2 Can Frosty Pocket
Velour Lined Valuables Pocket

Dualflex Stand System Velcro Glove Holder Tee Holder

# **LOMA XL**

LOMA XL BAG201 | MATTE BLACK

BAG202 | COBALT BLUE

BAG203 | **HEATHER GRAY** 

BAG204 | MIDNIGHT GREEN

BAG205 | **SEAFOAM** 

 ${\tt BAG207} \mid \textbf{RON BURGUNDY}$ 

LOMA XL BAG222 | TOASTED ALMOND