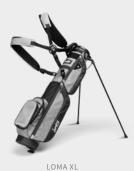

# **LOMA XL**

LOMA XL BAG201 | MATTE BLACK

BAG202 | COBALT BLUE

BAG203 | **HEATHER GRAY** 

BAG204 | MIDNIGHT GREEN

BAG205 | **SEAFOAM** 

 ${\tt BAG207} \mid \textbf{RON BURGUNDY}$ 

LOMA XL BAG222 | TOASTED ALMOND