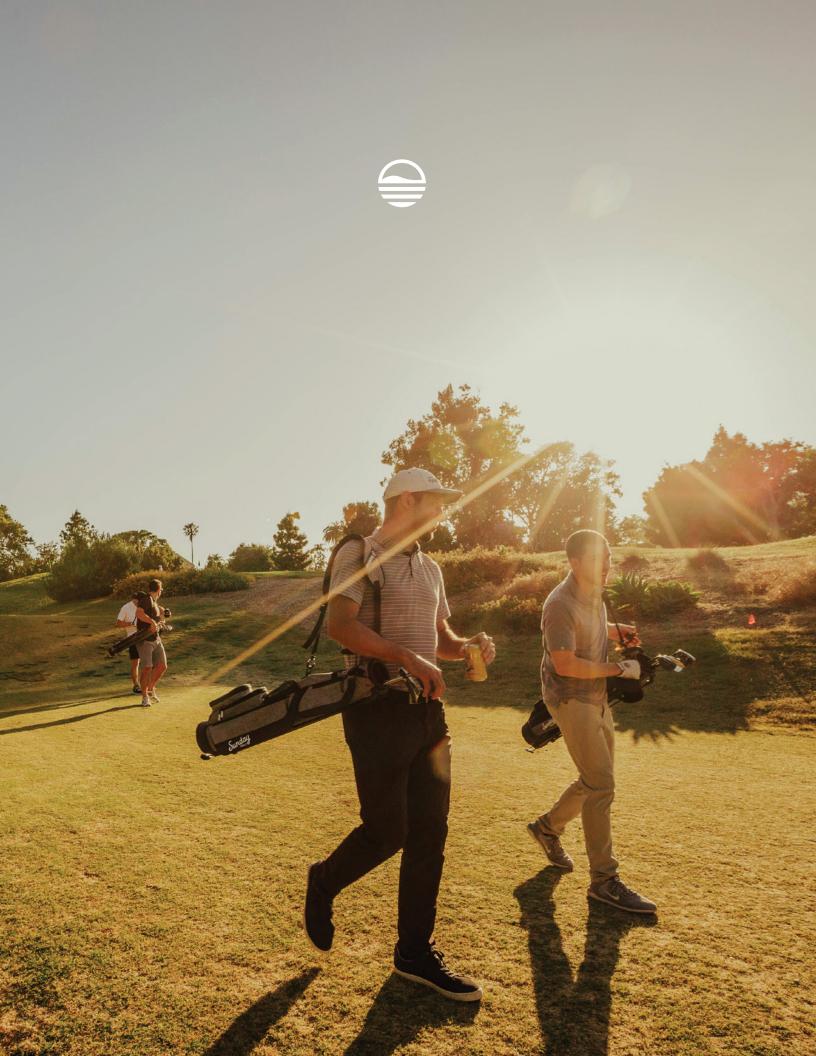

# CARRY LITE, GOLF MORE

## **EL CAMINO**

### PERFECT FORE ...

Dawn patrol of a great day in the cart. Or maybe you have a couple clubs you know you don't really use and are tired of the extra weight. Then slim down with lightweight El Camino.

The El Camino is the ultimate versatile golf bag. At 3.9 lbs, you'll be walking light for all 18. With its signature flat bottom, it also works perfectly on your cart. If you play with less than 14 and prioritize lightweight versatility then say hello to your new golf bag.